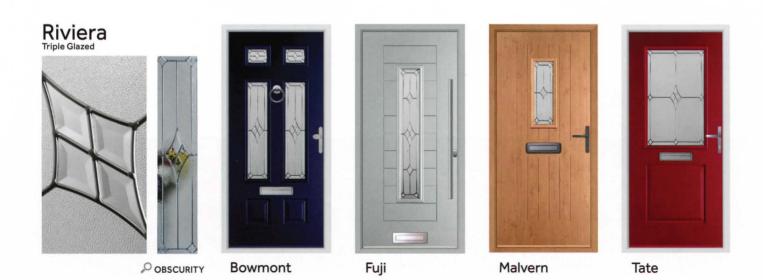

### **Glazing Style - Riviera**

One of our most popular glazing styles, Riviera is a beautiful triple glazed design with a combination of bevels, lead and textured glass. Fill your hallway with natural light whilst still maintaining your privacy with this classic design.

# Classic Collection

| Door Style       | Glazing Style | Adina | Aspire | Bullion | Clarence | Comete | Deco | Diamonte | Elegance | Fabian | Gracia | Graphite | Harmony | Linear | Ornate | Riviera | Sarah | Satin | Spring | Virtue |
|------------------|---------------|-------|--------|---------|----------|--------|------|----------|----------|--------|--------|----------|---------|--------|--------|---------|-------|-------|--------|--------|
| Bowmont          |               |       | х      |         | х        | х      |      | х        | х        | х      |        | х        | х       |        | х      | х       | х     | х     | х      | x      |
| Cheviot          |               |       | x      |         | х        | x      |      | x        | x        | x      |        | x        | x       |        | x      | x       | x     | x     | x      | x      |
| Eiger            |               |       | x      |         | x        | x      |      | x        | x        | x      |        | x        | x       |        | x      | x       | x     | x     | x      | x      |
| Eiger Georgian   |               |       |        |         |          |        |      |          |          |        |        |          |         |        | x      |         |       | x     |        |        |
| Etna             |               | х     | x      |         | x        | x      | x    | x        | x        | x      | x      | x        | x       | x      | x      | x       | x     | x     | x      | x      |
| Норе             |               |       |        |         |          |        |      |          |          |        |        |          |         |        | x      |         | x     | x     | x      | x      |
| Lingmell         |               |       |        |         | x        | x      |      |          |          | x      |        |          | x       |        | x      | x       |       | x     | x      |        |
| Lomond           |               |       |        |         |          |        |      |          |          |        |        |          |         |        | x      |         | х     | x     | х      | x      |
| Mont Blanc       |               |       | x      | x       | x        | x      |      | x        | x        | x      |        | x        | x       |        | x      | x       | x     | x     | x      | x      |
| Monte Rosa       |               | х     | х      |         | х        | х      | х    | х        | х        | х      | x      | х        | х       | х      | х      | х       | х     | х     | х      | x      |
| Monte Viso       |               |       |        |         |          |        |      |          |          |        |        |          |         |        | x      |         | x     | x     | x      | x      |
| Olympus          |               | х     |        |         |          |        |      | х        | х        |        |        |          | x       |        | x      |         | х     | х     | х      |        |
| Pentland         |               |       |        |         |          |        |      |          |          |        |        |          |         |        | x      |         |       | x     |        |        |
| Scafell          |               |       |        |         | х        | х      |      |          |          | х      |        | х        | x       |        | х      | x       | х     | х     | x      | x      |
| Snowdon          |               | х     |        |         | x        | x      | x    | x        | x        | x      |        | x        | x       | x      | x      | x       | x     | x     | x      | x      |
| Snowdon Georgian |               |       |        |         |          |        |      |          |          |        |        |          |         |        | х      |         |       | х     |        |        |
| Tate             |               | x     |        |         | x        | x      | x    | x        | x        | x      |        | x        | x       | x      | x      | x       | x     | x     | x      | x      |
| Wentwood         |               |       |        |         | х        | х      |      |          |          | x      |        | x        | x       |        | x      | X       | х     | х     | х      |        |

# **Country Collection**

| Door Style       |   | Adina | Aspire | Bullion | Clarence | Comete | Deco | Diamonte | Elegance | Fabian | Gracia | Graphite | Harmony | Linear | Ornate | Riviera | Sarah | Satin | Spring | Virtue |
|------------------|---|-------|--------|---------|----------|--------|------|----------|----------|--------|--------|----------|---------|--------|--------|---------|-------|-------|--------|--------|
| Abbott           |   |       | х      | x       | x        | x      |      | x        | x        | x      |        | х        | х       |        | х      | x       | х     | x     | x      | x      |
| Algas            |   |       | х      |         | x        | x      |      | x        | х        | x      |        | x        | x       |        | x      | x       | x     | x     | x      | x      |
| Cleeve           |   |       |        | x       |          |        |      |          |          |        |        |          |         |        | х      |         |       | x     |        |        |
| Coombe           | 2 | x     | х      |         | x        | x      | x    | x        | x        | x      | x      | х        | х       | x      | х      | х       | x     | x     | х      | x      |
| Esk              |   |       | х      |         | х        | х      |      | х        | х        | x      |        | x        | х       |        | x      | x       | x     | x     | x      | x      |
| Hallin           |   |       | x      | x       | x        | x      |      | x        | x        | x      |        | x        | x       |        | x      | x       | x     | x     | x      | x      |
| Kit              |   |       | х      |         | х        | х      |      | х        | х        | х      |        | х        | x       |        | x      | x       | х     | х     | х      | x      |
| Knott            | 1 |       | х      | x       | x        | x      |      | x        | x        | x      |        | x        | x       |        | x      | x       | x     | x     | x      | x      |
| Lingmoor         | ; | x     | х      |         | х        | х      | х    | х        | х        | х      | х      | х        | х       | х      | х      | х       | х     | х     | х      | х      |
| Malvern          | 8 |       | х      |         | х        | х      |      | х        | х        | х      |        | х        | х       |        | х      | х       | x     | x     | х      | x      |
| Nab              |   |       | х      | х       | х        | х      |      | х        | х        | х      |        | х        | х       |        | х      | х       | х     | х     | х      | х      |
| Rushmore         | 3 | x     |        |         | х        | х      | x    | х        | х        | x      |        | x        | х       | x      | x      | х       | x     | x     | x      | x      |
| Sanford Georgian |   |       |        |         |          |        |      |          |          |        |        |          |         |        | х      |         |       | х     |        |        |
| Stanley          | 1 |       | х      | х       | х        | x      |      | х        | х        | х      |        | х        | х       |        | х      | х       | х     | х     | х      | х      |
| Starling         |   |       |        | х       |          |        |      |          |          |        |        |          |         |        | х      |         |       | х     |        |        |
| Tove             |   |       | х      |         | х        | х      |      | х        | х        | х      |        | х        | х       |        | x      | x       | х     | х     | х      | х      |
| Tyree            |   |       | х      |         | х        | х      |      | х        | х        | х      |        | х        | х       |        | х      | х       | х     | х     | х      | х      |