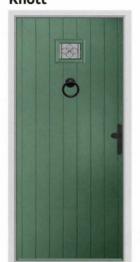

plement the pastel hue of the Pearl Grey door colour. The traditional Urn Knocker is a popular choice alongside any of our Classic Door Styles.



View our Classic & Captivating Style Guide online. Scan this code with the camera on your Smartphone to get inspired now.



# **The Country Collection**



Our Country Collection features a range of traditional shiplap styles that look fantastic in earthy tones such as Pebble or any of our woodgrain finishes. You can also create a statement entrance with Duck Egg or Chartwell Green. These doors are ideal for bringing a charming, heritage feel to your home.

# The Country Collection

#### Abbott



**Bullion / Walnut** 

### Cleeve



**Bullion / Cream** 



Fabian / Irish Oak



Comete / Golden Oak

#### Coombe



Adina / Rosewood

#### Knott



Spring / Chartwell Green

#### Brecon



**Racing Green** 

Esk



Harmony / Irish Oak

#### Lingmoor



Adina / Golden Oak





**Chartwell Green** 

Hallin



Clarence / Pebble





Riviera / Racing Green



Duck Egg

### Stanley



### Bullion / Golden Oak



Harmony / Chartwell Green

### Starling



Bullion / Pearl Grey

# Rushmore



Graphite / Elephant Grey

Tove



Virtue / Cream

### **Sanford Georgian**



Satin / Irish Oak

Tyree



Diamonte / French Navy

### **Stable Doors**

Many of our stylish door designs are also available as Stable Doors. Visit our HomeView Door Designer to add some rural charm to your home.

endurancedoors.co.uk



### Get The Look: Modern Country Chic

Add rural charm with a modern twist to your home when you combine a new door from our Country Collec