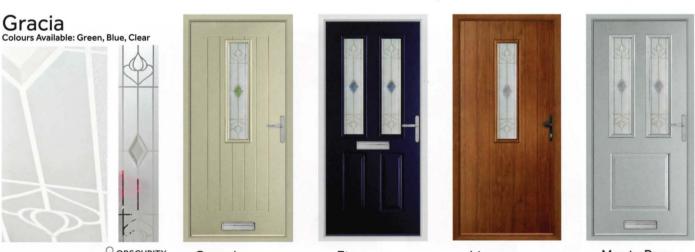

# The Classic Collection

Designs inspired by the Georgian and Victorian eras. If you're looking to add some classic character to your home, this collection is your range of choice. Our realistic woodgrain effect skins mean your new Endurance Door will look authentically timber whilst being solid, secure and nearly maintenance free.

# The Classic Collection

### **Ben Nevis**

Schwarz Braun

Eiger

Elegance / Racing Green

#### Cheviot

Fabian / Pearl Grey

### **Monte Rosa**

Spring / Racing Green

**Monte Viso** 

Sarah / Rich Red

Snowdon

Diamonte / French Navy

Adina / Rosewood

### **Snowdon Georgian**

Satin / Raven Black

Pentland

Satin / Cream

Deco / Walnut

Scafell

Clarence / Duck Egg

Comete / Rich Red