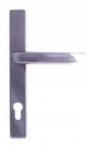

### **STAINLESS STEEL PULL HANDLES & KNOBS**

Available in 4 different sizes and supplied with a matching internal pull knob and escutcheon, they are a great choice for style-conscious homeowners.

Escutcheon

All colours and images are a visual representation only. We recommend you request to see colour samples from your chosen Preferred Installer. Slight variations in colours and finish may occur due to the handcrafted nature of the product or the limitations of the printing process. As it is company policy to improve products and materials, changes to specification may be made from time to time without prior notice.