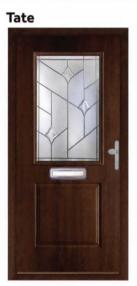

# Classic Collection

| Door Style       | Glazing Style | Adina | Aspire | Bullion | Clarence | Comete | Deco | Diamonte | Elegance | Fabian | Gracia | Graphite | Harmony | Linear | Ornate | Riviera | Sarah | Satin | Spring | Virtue |
|------------------|---------------|-------|--------|---------|----------|--------|------|----------|----------|--------|--------|----------|---------|--------|--------|---------|-------|-------|--------|--------|
| Bowmont          |               |       | х      |         | х        | х      |      | х        | х        | х      |        | х        | х       |        | х      | х       | х     | х     | х      | x      |
| Cheviot          |               |       | x      |         | х        | x      |      | x        | x        | x      |        | x        | x       |        | x      | x       | x     | x     | x      | x      |
| Eiger            |               |       | x      |         | x        | x      |      | x        | x        | x      |        | x        | x       |        | x      | x       | x     | x     | x      | x      |
| Eiger Georgian   |               |       |        |         |          |        |      |          |          |        |        |          |         |        | x      |         |       | x     |        |        |
| Etna             |               | х     | x      |         | x        | x      | x    | x        | x        | x      | x      | x        | x       | x      | x      | x       | x     | x     | x      | x      |
| Норе             |               |       |        |         |          |        |      |          |          |        |        |          |         |        | x      |         | x     | x     | x      | x      |
| Lingmell         |               |       |        |         | x        | x      |      |          |          | x      |        |          | x       |        | x      | x       |       | x     | x      |        |
| Lomond           |               |       |        |         |          |        |      |          |          |        |        |          |         |        | x      |         | х     | x     | х      | x      |
| Mont Blanc       |               |       | x      | x       | x        | x      |      | x        | x        | x      |        | x        | x       |        | x      | x       | x     | x     | x      | x      |
| Monte Rosa       |               | х     | х      |         | х        | х      | х    | х        | х        | х      | x      | х        | х       | х      | х      | х       | х     | х     | х      | x      |
| Monte Viso       |               |       |        |         |          |        |      |          |          |        |        |          |         |        | x      |         | x     | x     | x      | x      |
| Olympus          |               | х     |        |         |          |        |      | х        | х        |        |        |          | x       |        | x      |         | х     | х     | х      |        |
| Pentland         |               |       |        |         |          |        |      |          |          |        |        |          |         |        | x      |         |       | x     |        |        |
| Scafell          |               |       |        |         | х        | х      |      |          |          | х      |        | х        | x       |        | х      | x       | х     | х     | x      | x      |
| Snowdon          |               | х     |        |         | x        | x      | x    | x        | x        | x      |        | x        | x       | x      | x      | x       | x     | x     | x      | x      |
| Snowdon Georgian |               |       |        |         |          |        |      |          |          |        |        |          |         |        | х      |         |       | х     |        |        |
| Tate             |               | x     |        |         | x        | x      | x    | x        | x        | x      |        | x        | x       | x      | x      | x       | x     | x     | x      | x      |
| Wentwood         |               |       |        |         | х        | х      |      |          |          | x      |        | x        | x       |        | x      | X       | х     | х     | х      |        |