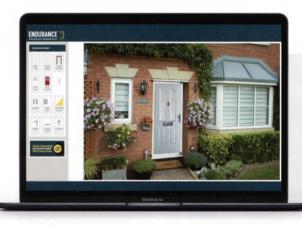

Use our innovative HomeView Door Designer to try our range of door styles, colours, glazing and hardware accessories on an actual photo of your own home.

### Design the Door of your Dreams

Take the guess work out of creating your dream entrance with our innovative HomeView Door Designer.

Take a picture of your home and you'll be able to try our full range of different door designs, colours and glazing options to create a realistic vision of your finished entrance.

View our full range of door styles, colours, glazing and hardware accessories on our HomeView Door Designer

SIGNS

Visit endurancedoors.co.uk to find out more.