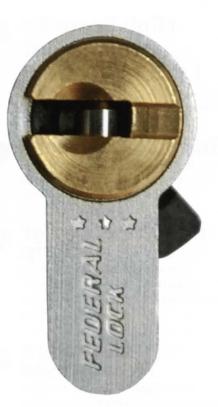

## FEDERAL UCF Cylinder ★★★

### At Endurance Doors, we believe everyone has the right to feel safe and secure in their own home.

That's why our doors can be upgraded with the Federal UCF Locking Cylinder from Brisant, one of the most secure locking cylinders in the UK.

The clever locking system of the Federal UCF knows when it's being attacked, with a hidden locking mechanism that automatically engages to stop would-be burglars in their tracks.

Lock snapping has become the preferred entry method for UK criminals and the Federal UCF Locking Cylinder has another trick up its sleeve to keep burglars at bay. A sacrificial cut is used so that when the burglar grabs the end of the cylinder, just the tip snaps off, leaving more metal in front of the central locking mechanism as protection.

Having been tested to Sold Secure 'Diamond Grade' standards, the Federal UCF Locking Cylinder has achieved a level of security that far surpasses other locking cylinders on the market.

### **£1,000** SECURITY GUARANTEE

We are so confident in the unprecedented level of security offered by the Federal UCF Locking Cylinder used in our doors, that in the unfortunate event your home is broken into by means of snapping the cylinder, we will offer £1,000 in compensation.