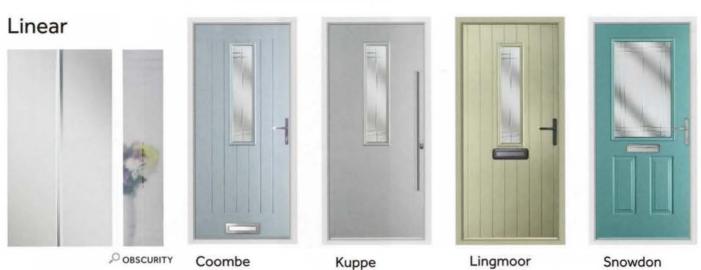

# Eye Catching Glazing

Whether you're looking to create a light and airy hallway or a private entrance, our range of glazing options make it easy to achieve your desired look and feel.

All of our glass designs have been thermally toughened, resulting in a glazing range that is both strong and secure as well as stylish. With both traditional style and modern looking glass styles to choose from, you're sure to find a glass design that perfectly complements your chosen Endurance Door.

# **Eye Catching Glazing**

### Fabian

Bowmont

Kit

Wentwood

Bowmont

Eiger

Hallin

Lingmell

OBSCURITY

Alto

Etna

Cheviot

Etna

Kit

OBSCURITY

Kuppe

Monte Rosa

Snowdon

OBSCURITY

Coombe

Kuppe

Snowdon