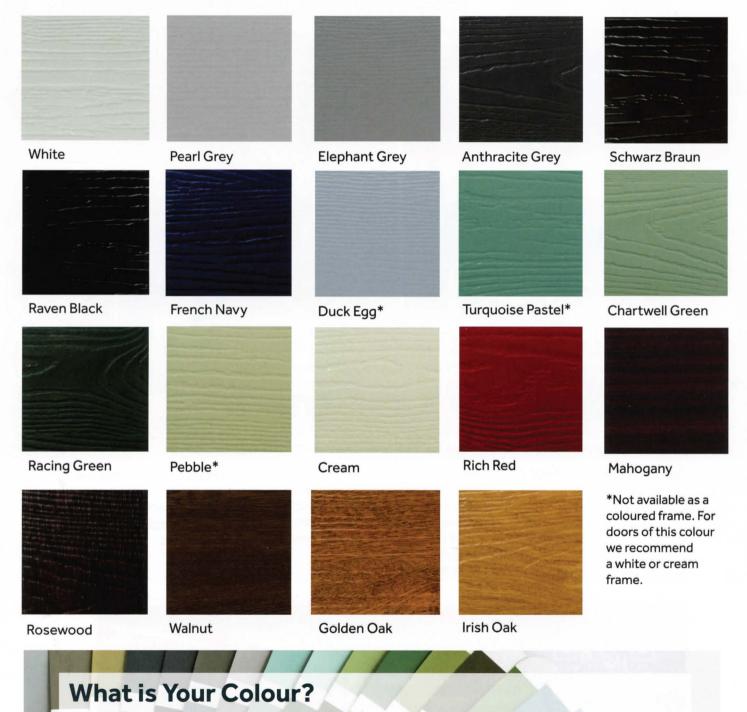

# Your Choice, Your Colour

Endurance Doors are available in your choice of 19 different colours, with the option to choose an alternative colour for the exterior and interior of your door. Most of our customers choose a white internal finish, but with so many different colours available the choice is yours.

We're also able offer perfectly matching door frames for most of our door colours too.