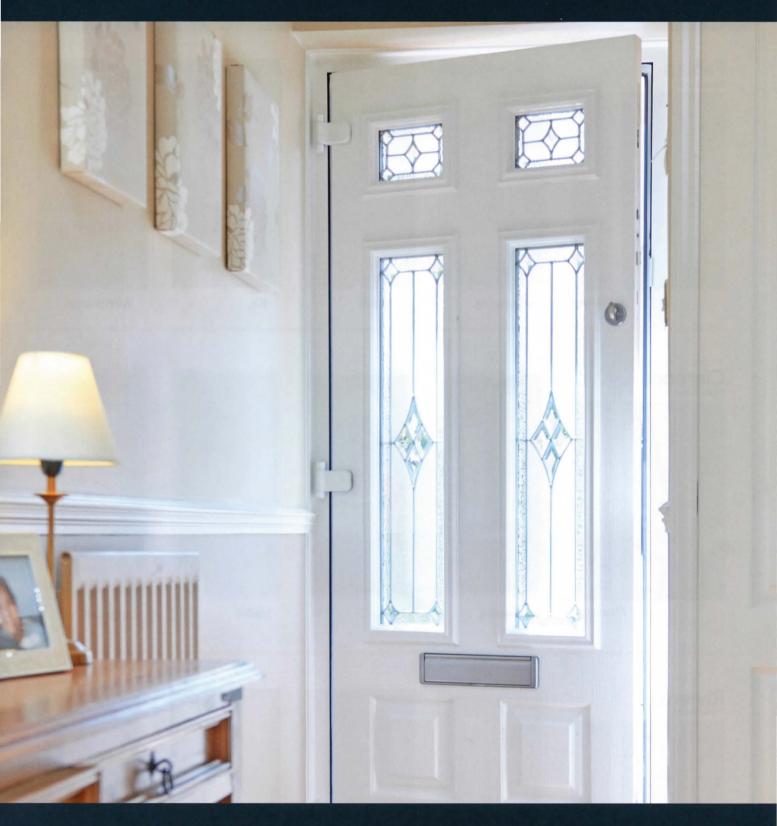

# Eye Catching Glazing

Whether you're looking to create a light and airy hallway or a private entrance, our range of glazing options make it easy to achieve your desired look and feel.

All of our glass designs have been thermally toughened, resulting in a glazing range that is both strong and secure as well as stylish. With both traditional style and modern looking glass styles to choose from, you're sure to find a glass design that perfectly complements your chosen Endurance Door.

# **Eye Catching Glazing**