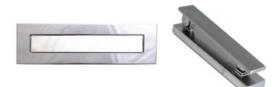

### LETTERPLATE

This high security weather sealed letterplate has an anti-snap flap, making it both stylish and secure.

### LETTERPLATE

This stylish letterplate is sure to complement the most modern door styles, and its anti-snap flap opens to 180 degrees to give clear access for A4 mailings.