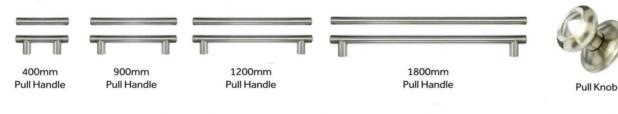

### **STAINLESS STEEL PULL HANDLES & KNOBS**

Available in 4 different sizes and supplied with a matching internal pull knob and escutcheon, they are a great choice for style-conscious homeowners.