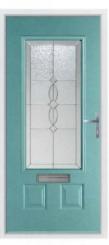

### Door Style - Bowmont

With its large glazed area, detailed panelling and authentic woodgrain finish the Bowmont is based on a traditional door design from the Victorian era.

and the work of the second sec

### **Glazing Style - Riviera**

One of our most popular glazing styles, Riviera is a beautiful triple glazed design with a combination of bevels, lead and textured glass. Fill your hallway with natural light whilst still maintaining your privacy with this classic design.

### Colour - Pearl Grey

Give your entrance a contemporary edge by opting for a Pearl Grey finish. The pastel tone of Pearl Grey will give your entrance a sophisticated and luxurious appeal.

### **Hardware Accessories**

Graphite accessories from our Classic range of hardware complement the pastel hue of the Pearl Grey door colour. The traditional Urn Knocker is a popular choice alongside any of our Classic Door Styles.