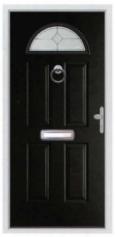

# **The Country Collection**

Our Country Collection features a range of traditional shiplap styles that look fantastic in earthy tones such as Pebble or any of our woodgrain finishes. You can also create a statement entrance with Duck Egg or Chartwell Green. These doors are ideal for bringing a charming, heritage feel to your home.

# The Country Collection