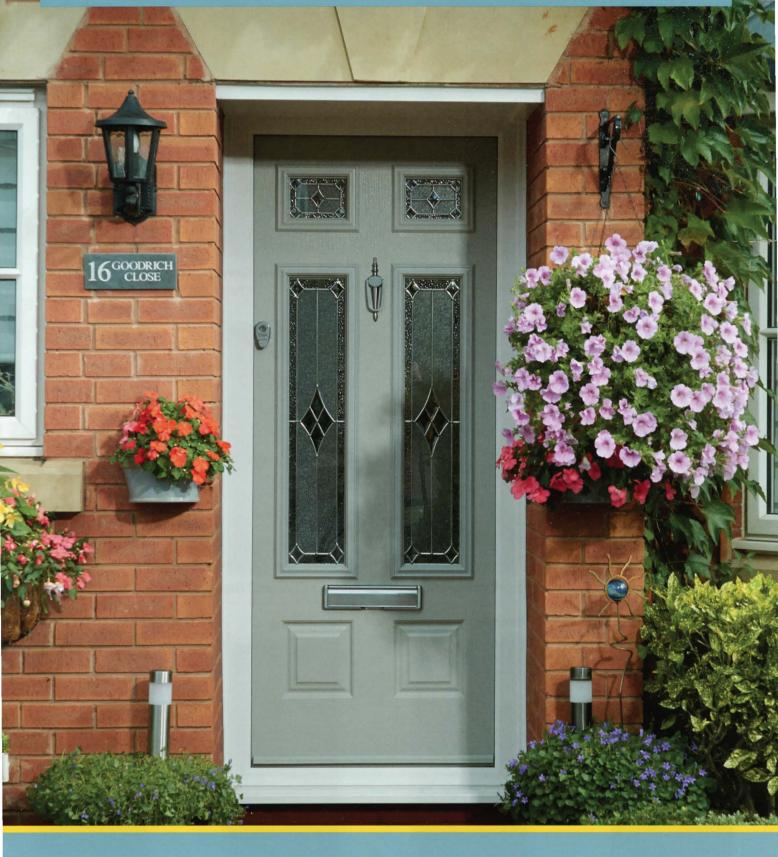

### Door Style - Bowmont

With its large glazed area, detailed panelling and authentic woodgrain finish the Bowmont is based on a traditional door design from the Victorian era.

and the work of the second sec

### **Glazing Style - Riviera**

One of our most popular glazing styles, Riviera is a beautiful triple glazed design with a combination of bevels, lead and textured glass. Fill your hallway with natural light whilst still maintaining your privacy with this classic design.

### Colour - Pearl Grey

Give your entrance a contemporary edge by opting for a Pearl Grey finish. The pastel tone of Pearl Grey will give your entrance a sophisticated and luxurious appeal.

### **Hardware Accessories**

Graphite accessories from our Classic range of hardware complement the pastel hue of the Pearl Grey door colour. The traditional Urn Knocker is a popular choice alongside any of our Classic Door Styles.