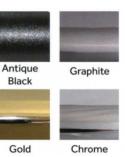

## **KNOCKERS**



Simple yet stunning, the Architectural knocker adds the perfect finishing touch to your new door.

### AVAILABLE COLOURS









Antique Black

Graphite

Gold

Bronze

30

### Heritage Range

### HANDLES







### **KNOCKERS**

The Heritage bullring knocker is the final finishing touch to an elegant front door, and has the feel of durability and quality.

Heritage Lever-Lever Handle

LETTERPLATE

Heritage Lever-Pad Handle

Pull Knob

Finger pull set

### **AVAILABLE COLOURS**



This beautifully designed letterplate suits a whole host of different door designs and is colour matched with the other items in the Heritage range.

The anti-snap flap opens to 180 degrees ensuring it's easy to use, meets Royal Mail standards and is both weather sealed and completely secure.



### **Urban Range**

### **STAINLESS STEEL PULL HANDLES & KNOBS**



Available in 4 different sizes and supplied with a matching internal pull knob and escutcheon, they are a great choice for style-conscious homeowners.

### **COMPLEMENTING HARDWARE**

Whilst we do not offer a fully suited range of Urban hardware, we recommend choosing a Graphite letterplate and knocker from our Architectural range to complement your pull bar.



Escutcheon



All colours and images are a visual representation only. We recommend you request to see colour samples from your chosen Preferred Installer. Slight variations in colours and finish may occur due to the handcrafted nature of the product or the limitations of the printing process. As it is company policy to improve products and materials, changes to