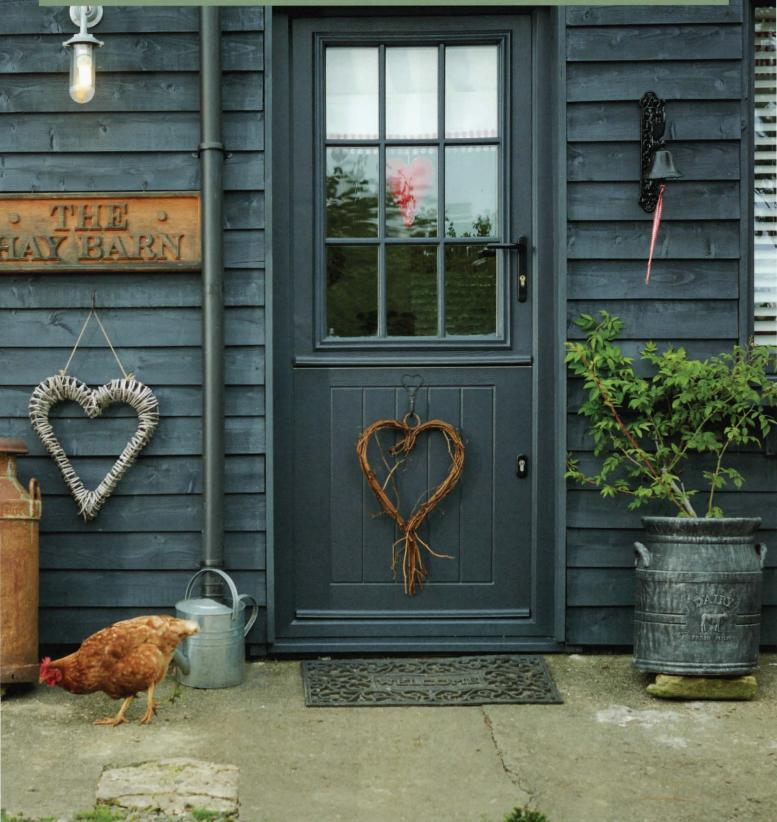

# **The Country Collection**

Our Country Collection features a range of traditional shiplap styles that look fantastic in earthy tones such as Pebble or any of our woodgrain finishes. You can also create a statement entrance with Duck Egg or Chartwell Green. These doors are ideal for bringing a charming, heritage feel to your home.

### Get The Look: Modern Country Chic

Add rural charm with a modern twist to your home when you combine a new door from our Country Collection with your choice of our contemporary grey colours.

### Door Style - Rushmore Georgian Stable Door

The traditional Georgian style glazing bars and shiplap effect at the bottom of the door gives this design a truly authentic timber appearance. A stable door design will really enable you to make the most of your outdoor space.

### **Colour - Anthracite Grey**

One of our most popular colours, Anthracite Grey can be used to perfectly complement more traditional materials like galvanized steel planters or terracotta pots.

### **Glazing Style - Clear**

By opting for clear glazing you can add a personal touch to your home. Try dressing your door with your choice of accessories or blinds.

### **Finishing Touches**

Complete your look by adding accessories to complement your home. Here, galvanised steel pots and an old fashioned milk pail have been used to complete the look.

View our Modern Country Chic Style Guide online. Scan this code with the camera on your Smartphone to get inspired now.