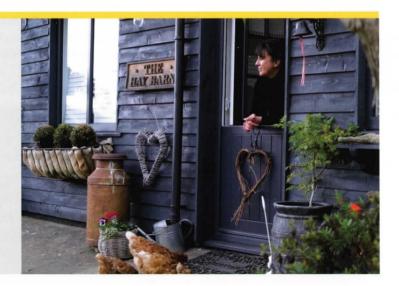

### Get The Look: Modern Country Chic

Add rural charm with a modern twist to your home when you combine a new door from our Country Collection with your choice of our contemporary grey colours.

### Door Style - Rushmore Georgian Stable Door

The traditional Georgian style glazing bars and shiplap effect at the bottom of the door gives this design a truly authentic timber appearance. A stable door design will really enable you to make the most of your outdoor space.

### **Colour - Anthracite Grey**

One of our most popular colours, Anthracite Grey can be used to perfectly complement more traditional materials like galvanized steel planters or terracotta pots.

### **Glazing Style - Clear**

By opting for clear glazing you can add a personal touch to your home. Try dressing your door with your choice of accessories or blinds.

### **Finishing Touches**

Complete your look by adding accessories to complement your home. Here, galvanised steel pots and an old fashioned milk pail have been used to complete the look.

View our Modern Country Chic Style Guide online. Scan this code with the camera on your Smartphone to get inspired now.