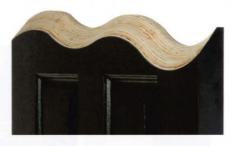

#### Solid to the Core $\checkmark$

The core of an Endurance Door is made up of 17 crossed layers of engineered timber, giving them unrivalled strength and a reassuring feel of quality.

Choose an Endurance Door to make would-be burglars think twice.

### Solid Timber Core G

48mm thick cross laminated solid timber core makes the Endurance Door the most solid and secure on the market