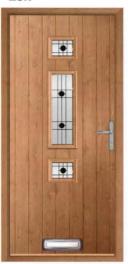

al Urn Knocker is a popular choice alongside any of our Classic Door Styles.



View our Classic & Captivating Style Guide online. Scan this code with the camera on your Smartphone to get inspired now.



# **The Country Collection**



Our Country Collection features a range of traditional shiplap styles that look fantastic in earthy tones such as Pebble or any of our woodgrain finishes. You can also create a statement entrance with Duck Egg or Chartwell Green. These doors are ideal for bringing a charming, heritage feel to your home.

# The Country Collection

#### Abbott



**Bullion / Walnut** 

### Cleeve



**Bullion / Cream** 



Fabian / Irish Oak



Comete / Golden Oak

#### Coombe



Adina / Rosewood

#### Knott



Spring / Chartwell Green

#### Brecon



**Racing Green** 

Esk



Harmony / Irish Oak

#### Lingmoor



Adina / Golden Oak





**Chartwell Green** 

Hallin



Clarence / Pebble





Riviera / Racing Green



Duck Egg

### Stanley



### Bullion / Golden Oak



Harmony / Chartwell Green

### Starling



Bullion / Pearl Grey

# Rushmore



Graphite / Elephant Grey

Tove



Virtue / Cream

### **Sanford Georgian**



Satin / Irish Oak

Tyree



Diamonte / French Navy

### **Stable Doors**

Many of our stylish door designs are also available as Stable Doors. Visit our HomeView Door Designer to add some rural charm to your home.

endurancedoors.co.uk



### Get The Look: Modern Country Chic

Add rural charm with a modern twist to your home when you combine a new door from our Country Collection with your choice of our contemporary grey colours.

### Door S