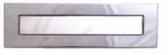

### LETTERPLATE

This high security weather sealed letterplate has an anti-snap flap, making it both stylish and secure.

### LETTERPLATE

This stylish letterplate is sure to complement the most modern door styles, and its anti-snap flap opens to 180 degrees to give clear access for A4 mailings.

### **AVAILABLE COLOURS**

This beautifully designed letterplate suits a whole host of different door designs and is colour matched with the other items in the Heritage range.

The anti-snap flap opens to 180 degrees ensuring it's easy to use, meets Royal Mail standards and is both weather sealed and completely secure.