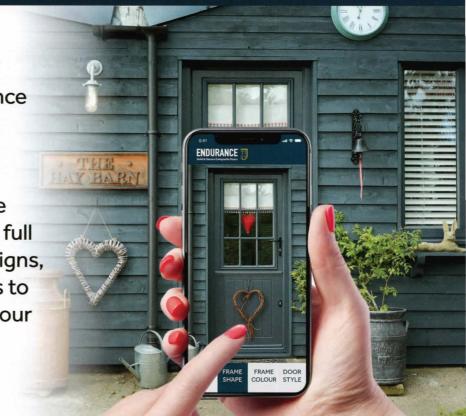

Use our innovative HomeView Door Designer to try our range of door styles, colours, glazing and hardware accessories on an actual photo of your own home.

### Design the Door of your Dreams

Take the guess work out of creating your dream entrance with our innovative HomeView Door Designer.

Take a picture of your home and you'll be able to try our full range of different door designs, colours and glazing options to create a realistic vision of your finished entrance.

View our full range of door styles, colours, glazing and hardware accessories on our HomeView Door Designer

SIGNS

Visit endurancedoors.co.uk to find out more.