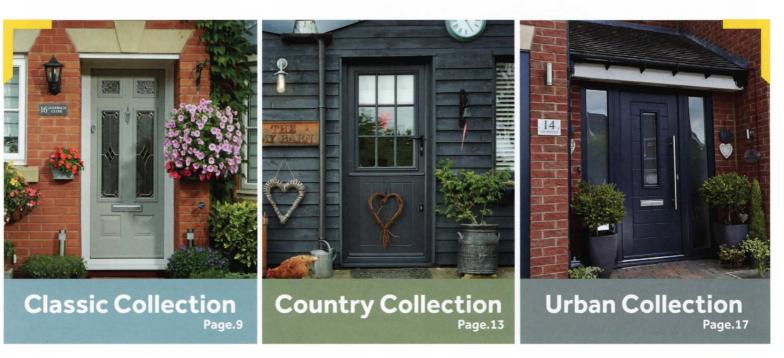

# The Classic Collection

Designs inspired by the Georgian and Victorian eras. If you're looking to add some classic character to your home, this collection is your range of choice. Our realistic woodgrain effect skins mean your new Endurance Door will look authentically timber whilst being solid, secure and nearly maintenance free.

# **The Country Collection**

Our Country Collection features a range of traditional shiplap styles that look fantastic in earthy tones such as Pebble or any of our woodgrain finishes. You can also create a statement entrance with Duck Egg or Chartwell Green. These doors are ideal for bringing a charming, heritage feel to your home.

# The Urban Collection

TT N

Lift your home into the 21st century with a contemporary door design from our Urban Collection. These doors feature clean lines and minimalistic styling to create an entrance that is both sleek and sophisticated. Complete the look by opting for a stainless steel pull handle from our range of Architectural Hardware Accessories.