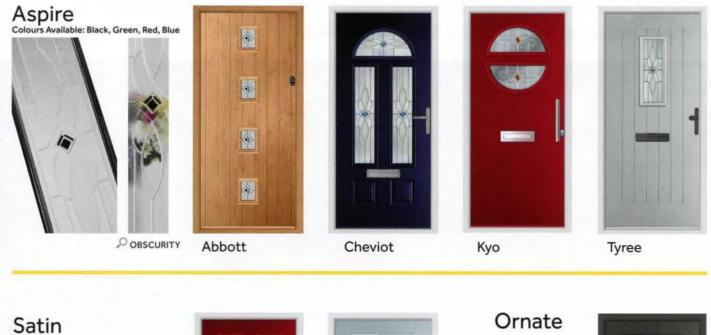

# **The Country Collection**

Our Country Collection features a range of traditional shiplap styles that look fantastic in earthy tones such as Pebble or any of our woodgrain finishes. You can also create a statement entrance with Duck Egg or Chartwell Green. These doors are ideal for bringing a charming, heritage feel to your home.

# The Country Collection

#### Abbott

**Bullion / Walnut** 

#### Cheviot

Fabian / Pearl Grey

### **Sanford Georgian**

Satin / Irish Oak

Tyree

Diamonte / French Navy