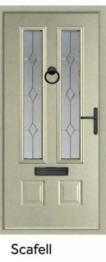

### **Snowdon Georgian**

Satin / Raven Black

Pentland

Satin / Cream

Deco / Walnut

Scafell

Clarence / Duck Egg

Comete / Rich Red

# Classic Collection

| Door Style       | Glazing Style | Adina | Aspire | Bullion | Clarence | Comete | Deco | Diamonte | Elegance | Fabian | Gracia | Graphite | Harmony | Linear | Ornate | Riviera | Sarah | Satin | Spring | Virtue |
|------------------|---------------|-------|--------|---------|----------|--------|------|----------|----------|--------|--------|----------|---------|--------|--------|---------|-------|-------|--------|--------|
| Bowmont          |               |       | х      |         | х        | х      |      | х        | х        | х      |        | х        | х       |        | х      | х       | х     | х     | х      | x      |
| Cheviot          |               |       | x      |         | х        | x      |      | x        | x        | x      |        | x        | x       |        | x      | x       | x     | x     | x      | x      |
| Eiger            |               |       | x      |         | x        | x      |      | x        | x        | x      |        | x        | x       |        | x      | x       | x     | x     | x      | x      |
| Eiger Georgian   |               |       |        |         |          |        |      |          |          |        |        |          |         |        | x      |         |       | x     |        |        |
| Etna             |               | х     | x      |         | x        | x      | x    | x        | x        | x      | x      | x        | x       | x      | x      | x       | x     | x     | x      | x      |
| Норе             |               |       |        |         |          |        |      |          |          |        |        |          |         |        | x      |         | x     | x     | x      | x      |
| Lingmell         |               |       |        |         | x        | x      |      |          |          | x      |        |          | x       |        | x      | x       |       | x     | x      |        |
| Lomond           |               |       |        |         |          |        |      |          |          |        |        |          |         |        | x      |         | х     | x     | х      | x      |
| Mont Blanc       |               |       | x      | x       | x        | x      |      | x        | x        | x      |        | x        | x       |        | x      | x       | x     | x     | x      | x      |
| Monte Rosa       |               | х     | х      |         | х        | х      | х    | х        | х        | х      | x      | х        | х       | х      | х      | х       | х     | х     | х      | x      |
| Monte Viso       |               |       |        |         |          |        |      |          |          |        |        |          |         |        | x      |         | x     | x     | x      | x      |
| Olympus          |               | х     |        |         |          |        |      | х        | х        |        |        |          | x       |        | x      |         | х     | х     | х      |        |
| Pentland         |               |       |        |         |          |        |      |          |          |        |        |          |         |        | x      |         |       | x     |        |        |
| Scafell          |               |       |        |         | х        | х      |      |          |          | х      |        | х        | x       |        | х      | x       | х     | х     | x      | x      |
| Snowdon          |               | х     |        |         | x        | x      | x    | x        | x        | x      |        | x        | x       | x      | x      | x       | x     | x     | x      | x      |
| Snowdon Georgian |               |       |        |         |          |        |      |          |          |        |        |          |         |        | х      |         |       | х     |        |        |
| Tate             |               | x     |        |         | x        | x      | x    | x        | x        | x      |        | x        | x       | x      | x      | x       | x     | x     | x      | x      |
| Wentwood         |               |       |        |         | х        | х      |      |          |          | x      |        | x        | x       |        | x      | X       | х     | х     | х      |        |