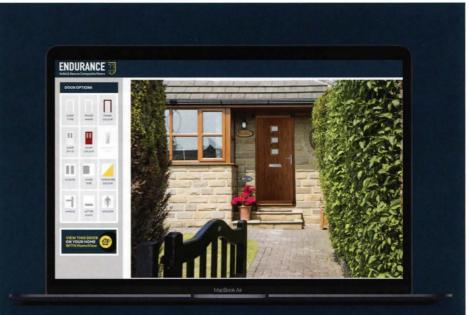

Use our innovative HomeView Door Designer to try our range of door styles, colours, glazing and hardware accessories on an actual photo of your own home.

### Design the Door of your Dreams

Take the guess work out of creating your dream entrance with our innovative HomeView Door Designer.

Take a picture of your home and you'll be able to try our full range of different door designs, colours and glazing options to create a realistic vision of your finished entrance.

View our full range of door styles, colours, glazing and hardware accessories on our HomeView Door Designer

SIGNS

Visit endurancedoors.co.uk to find out more.