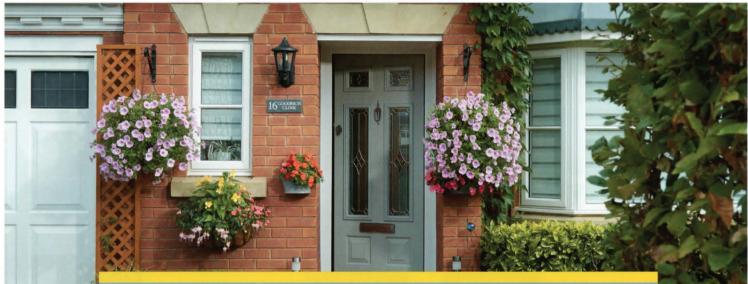

### Get The Look: Classic & Captivating

Come home to an entrance that's brimming with period charm, when you choose a door design from our timeless Classic Collection.

### Door Style - Bowmont

With its large glazed area, detailed panelling and authentic woodgrain finish the Bowmont is based on a traditional door design from the Victorian era.

and the work of the second sec

### **Glazing Style - Riviera**

One of our most popular glazing styles, Riviera is a beautiful triple glazed design with a combination of bevels, lead and textured glass. Fill your hallway with natural light whilst still maintaining your privacy with this classic design.

### Colour - Pearl Grey

Give your entrance a contemporary edge by opting for a Pearl Grey finish. The pastel tone of Pearl Grey will give your entrance a sophisticated and luxurious appeal.

### **Hardware Accessories**

Graphite accessories from our Classic range of hardware complement the pastel hue of the Pearl Grey door colour. The traditional Urn Knocker is a popular choice alongside any of our Classic Door Styles.