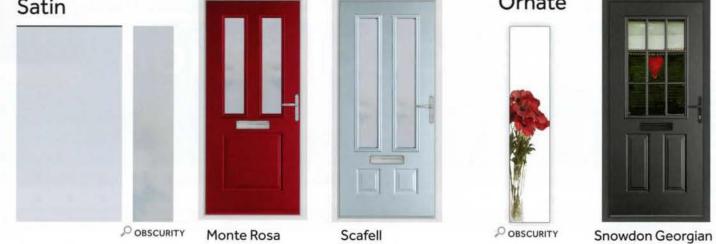

### **Glazing Style - Satin**

Fill your home with natural light whilst still maintaining your privacy by choosing Satin Glass.

### **Monte Rosa**

Spring / Racing Green

**Monte Viso** 

Sarah / Rich Red

Snowdon

Diamonte / French Navy

Adina / Rosewood

### **Snowdon Georgian**

Satin / Raven Black

Pentland

Satin / Cream

Deco / Walnut

Scafell

Clarence / Duck Egg

Comete / Rich Red