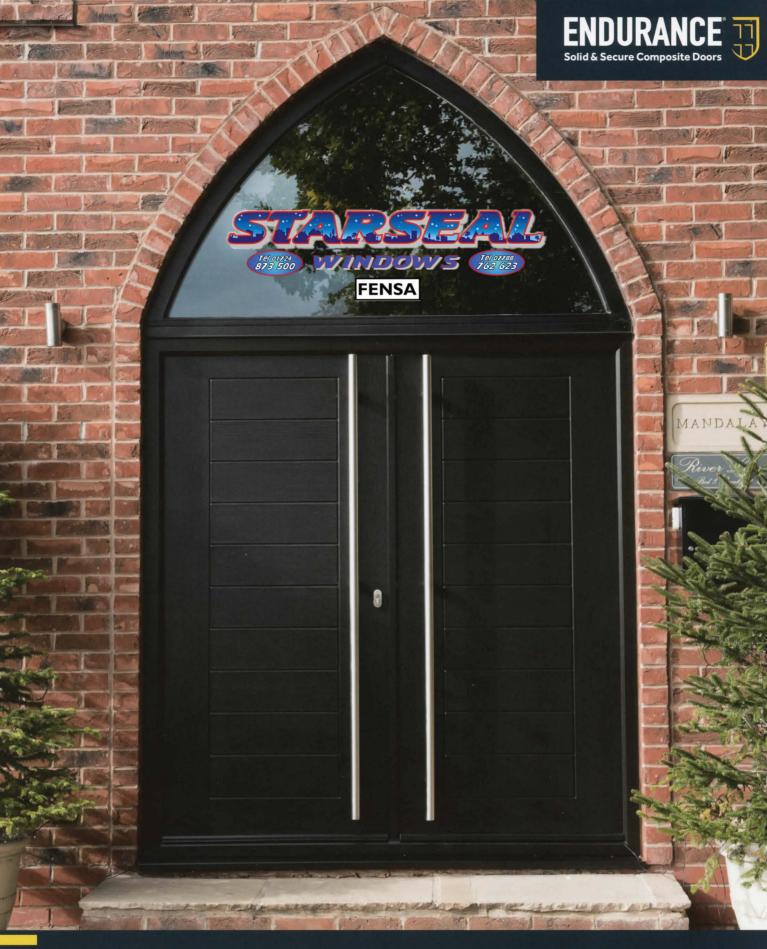

# PROTECT YOUR HOME WITH AN ENDURANCE DOOR

### Safety, Security & Style. It all starts with an Endurance Door.

Renowned for their strength and security, an Endurance Door means you'll enjoy peace of mind every time you turn your key.

The 48mm thick solid timber core of an Endurance Door is up to 10% thicker than other doors on the market, a difference you'll hear each time you close your door. Whilst other doors may click shut, the reassuring clunk of an Endurance Door lets you know that your home is both is safe and secure.

Each Endurance Door has a host of unique features that make it the most durable and hard-wearing door available. Designed to stand the test of time, your Endurance Door will require very little maintenance to keep it looking great for years to come.