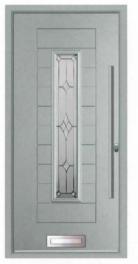

### Door Style - Bowmont

With its large glazed area, detailed panelling and authentic woodgrain finish the Bowmont is based on a traditional door design from the Victorian era.

and the work of the second sec

### **Glazing Style - Riviera**

One of our most popular glazing styles, Riviera is a beautiful triple glazed design with a combination of bevels, lead and textured glass. Fill your hallway with natural light whilst still maintaining your privacy with this classic design.

### Colour - Pearl Grey

Give your entrance a contemporary edge by opting for a Pearl Grey finish. The pastel tone of Pearl Grey will give your entrance a sophisticated and luxurious appeal.

### **Hardware Accessories**

Graphite accessories from our Classic range of hardware complement the pastel hue of the Pearl Grey door colour. The traditional Urn Knocker is a popular choice alongside any of our Classic Door Styles.