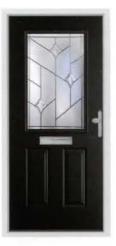

#### Solid to the Core $\checkmark$

The core of an Endurance Door is made up of 17 crossed layers of engineered timber, giving them unrivalled strength and a reassuring feel of quality.

Choose an Endurance Door to make would-be burglars think twice.

Secured by Design

**Police Preferred Specification** 