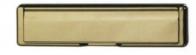

### LETTERPLATE

This high security weather sealed letterplate has an anti-snap flap, making it both stylish and secure.

### LETTERPLATE

This stylish letterplate is sure to complement the most modern door styles, and its anti-snap flap opens to 180 degrees to give clear access for A4 mailings.

### **AVAILABLE COLOURS**

This beautifully designed letterplate suits a whole host of different door designs and is colour matched with the other items in the Heritage range.

The anti-snap flap opens to 180 degrees ensuring it's easy to use, meets Royal Mail standards and is both weather sealed and completely secure.