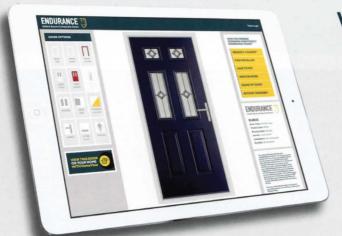

Use our innovative HomeView Door Designer to try our range of door styles, colours, glazing and hardware accessories on an actual photo of your own home.

### Design the Door of your Dreams

Take the guess work out of creating your dream entrance with our innovative HomeView Door Designer.

Take a picture of your home and you'll be able to try our full range of different door designs, colours and glazing options to create a realistic vision of your finished entrance.

View our full range of door styles, colours, glazing and hardware accessories on our HomeView Door Designer

SIGNS

Visit endurancedoors.co.uk to find out more.