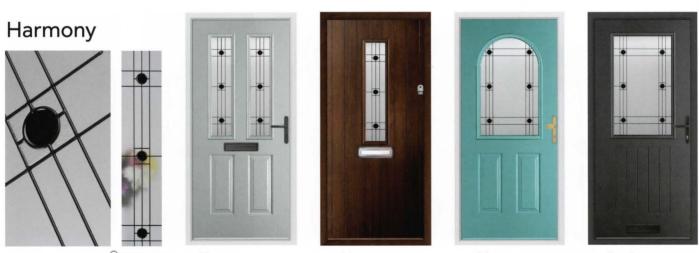

# Eye Catching Glazing

Whether you're looking to create a light and airy hallway or a private entrance, our range of glazing options make it easy to achieve your desired look and feel.

All of our glass designs have been thermally toughened, resulting in a glazing range that is both strong and secure as well as stylish. With both traditional style and modern looking glass styles to choose from, you're sure to find a glass design that perfectly complements your chosen Endurance Door.

# **Eye Catching Glazing**