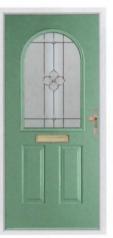

### Door Style - Bowmont

With its large glazed area, detailed panelling and authentic woodgrain finish the Bowmont is based on a traditional door design from the Victorian era.

and the work of the second sec

### **Glazing Style - Riviera**

One of our most popular glazing styles, Riviera is a beautiful triple glazed design with a combination of bevels, lead and textured glass. Fill your hallway with natural light whilst still maintaining your privacy with this classic design.

### Colour - Pearl Grey

Give your entrance a contemporary edge by opting for a Pearl Grey finish. The pastel tone of Pearl Grey will give your entrance a sophisticated and luxurious appeal.

### **Hardware Accessories**

Graphite accessories from our Classic range of hardware complement the pastel hue of the Pearl Grey door colour. The traditional Urn Knocker is a popular choice alongside any of our Classic Door Styles.