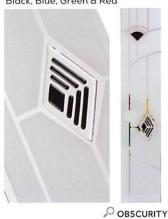

#### **Obscurity Patterns:**

**Charcoal Sticks** 

Contora

Cotswold

Digital

Stippolyte

Combine our patterned Obscurity Glass with Clear glazing to fill your home with natural light whilst maintaining your privacy.

#### Murano

Available colours: Black, Blue, Green & Red

Clear

X

X

X

X

X