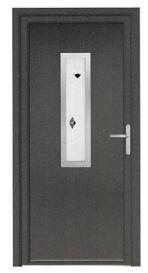

## **ABODA** STEE-AL.

The addition of stylish metallic detailing can really make your entrance pop. Elevate your home to the forefront of modern design with a door design from our ABODA STEE-AL Collection.

**Elephant Grey** 

Rosewood

**Anthracite Grey** 

Schwarz Braun

Racing Green

**ABODA** STEE-AL.

The addition of stylish metallic detailing can really make your entrance pop. Elevate your home to the forefront of modern design with a door design from our ABODA STEE-AL Collection.

Choose any of our cool Grey or Black colours to complement the stainlesssteel detailing or opt for a contrasting colour to really make a style statement.

The metallic glazing cassettes of the ABODA STEE-AL Collection can be ordered for either both the external and internal sides of the door leaf or just the external side.