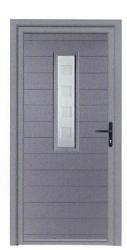

## **ABODA** STEE-AL.

The addition of stylish metallic detailing can really make your entrance pop. Elevate your home to the forefront of modern design with a door design from our ABODA STEE-AL Collection.

**Elephant Grey** 

Rosewood

**Anthracite Grey** 

Schwarz Braun

Racing Green

**ABODA** STEE-AL.

The addition of stylish metallic detailing can really make your entrance pop. Elevate your home to the forefront of modern design with a door design from our ABODA STEE-AL Collection.

Choose any of our cool Grey or Black colours to complement the stainlesssteel detailing or opt for a contrasting colour to really make a style statement.

The metallic glazing cassettes of the ABODA STEE-AL Collection can be ordered for either both the external and internal sides of the door leaf or just the external side.