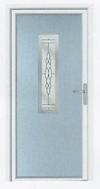

Antwerp

Athens

Brugge

Porto

Roma

Talin

**Elephant Grey** 

Rosewood

**Anthracite Grey** 

Schwarz Braun

Racing Green

**ABODA** STEE-AL.

The addition of stylish metallic detailing can really make your entrance pop. Elevate your home to the forefront of modern design with a door design from our ABODA STEE-AL Collection.

Choose any of our cool Grey or Black colours to complement the stainlesssteel detailing or opt for a contrasting colour to really make a style statement.

The metallic glazing cassettes of the ABODA STEE-AL Collection can be ordered for either both the external and internal sides of the door leaf or just the external side.