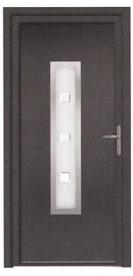

## ORNATE GLAZING DESIGNS.

Inspired by the traditional leaded glass designs of yesteryear, our range of Ornate designs have been given a modern twist.

Simplistic designs with clean lines, resin infills and textured glass make these the ideal choice to add a little sophistication to your entrance.

## BAROQUE GLAZING DESIGNS.

These designs include beautifully cut bevels that are handcrafted onto either clear or sandblasted glass. These bevels add an extra layer of texture to your glazing and can make for an eye-catching addition to your entrance.