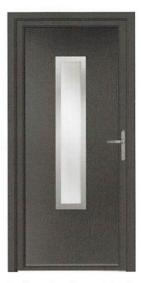

## **ABODA** STEE-AL.

The addition of stylish metallic detailing can really make your entrance pop. Elevate your home to the forefront of modern design with a door design from our ABODA STEE-AL Collection.

**Elephant Grey** 

Rosewood

**Anthracite Grey** 

Schwarz Braun

Racing Green

**ABODA** STEE-AL.

The addition of stylish metallic detailing can really make your entrance pop. Elevate your home to the forefront of modern design with a door design from our ABODA STEE-AL Collection.

Choose any of our cool Grey or Black colours to complement the stainlesssteel detailing or opt for a contrasting colour to really make a style statement.

The metallic glazing cassettes of the ABODA STEE-AL Collection can be ordered for either both the external and internal sides of the door leaf or just the external side.