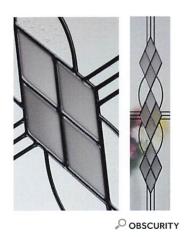

## BAROQUE GLAZING DESIGNS.

These designs include beautifully cut bevels that are handcrafted onto either clear or sandblasted glass. These bevels add an extra layer of texture to your glazing and can make for an eye-catching addition to your entrance.

#### Joy

OBSCURITY

**Athens** 

Brugge

Miami

Talin