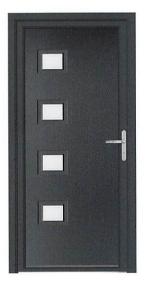

## **ABODA** STEE-AL.

The addition of stylish metallic detailing can really make your entrance pop. Elevate your home to the forefront of modern design with a door design from our ABODA STEE-AL Collection.

Antwerp

Athens

Brugge

Porto

Roma

Talin

**Elephant Grey** 

Rosewood

**Anthracite Grey** 

Schwarz Braun

Racing Green

**ABODA** STEE-AL.

The addition of stylish metallic detailing can really make your entrance pop. Elevate your home to the forefront of modern design with a door design from our ABODA STEE-AL Collection.