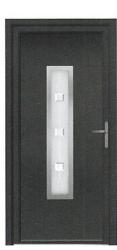

## **ABODA** STEE-AL.

The addition of stylish metallic detailing can really make your entrance pop. Elevate your home to the forefront of modern design with a door design from our ABODA STEE-AL Collection.

**Elephant Grey** 

Rosewood

**Anthracite Grey** 

Schwarz Braun

Racing Green

**ABODA** STEE-AL.

The addition of stylish metallic detailing can really make your entrance pop. Elevate your home to the forefront of modern design with a door design from our ABODA STEE-AL Collection.

Choose any of our cool Grey or Black colours to complement the stainlesssteel detailing or opt for a contrasting colour to really make a style statement.

The metallic glazing cassettes of the ABODA STEE-AL Collection can be ordered for either both the external and internal sides of the door leaf or just the external side.