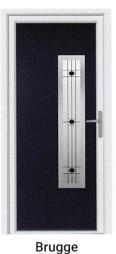

Antwerp

Athens

Brugge

Porto

Roma

Talin

## BAROQUE GLAZING DESIGNS.

These designs include beautifully cut bevels that are handcrafted onto either clear or sandblasted glass. These bevels add an extra layer of texture to your glazing and can make for an eye-catching addition to your entrance.

#### Joy

OBSCURITY

**Athens** 

Brugge

Miami

Talin