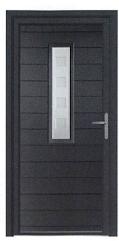

## **ABODA** STEE-AL.

The addition of stylish metallic detailing can really make your entrance pop. Elevate your home to the forefront of modern design with a door design from our ABODA STEE-AL Collection.

**Elephant Grey** 

Rosewood

**Anthracite Grey** 

Schwarz Braun

Racing Green

**ABODA** STEE-AL.

The addition of stylish metallic detailing can really make your entrance pop. Elevate your home to the forefront of modern design with a door design from our ABODA STEE-AL Collection.

Choose any of our cool Grey or Black colours to complement the stainlesssteel detailing or opt for a contrasting colour to really make a style statement.

The metallic glazing cassettes of the ABODA STEE-AL Collection can be ordered for either both the external and internal sides of the door leaf or just the external side.