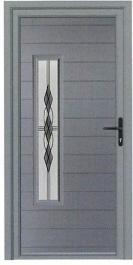

## **ABODA** STEE-AL.

The addition of stylish metallic detailing can really make your entrance pop. Elevate your home to the forefront of modern design with a door design from our ABODA STEE-AL Collection.

**Elephant Grey** 

Rosewood

**Anthracite Grey** 

Schwarz Braun

Racing Green

**ABODA** STEE-AL.

The addition of stylish metallic detailing can really make your entrance pop. Elevate your home to the forefront of modern design with a door design from our ABODA STEE-AL Collection.

Choose any of our cool Grey or Black colours to complement the stainlesssteel detailing or opt for a contrasting colour to really make a style statement.

The metallic glazing cassettes of the ABODA STEE-AL Collection can be ordered for either both the external and internal sides of the door leaf or just the external side.