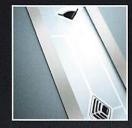

## BAROQUE GLAZING DESIGNS.

These designs include beautifully cut bevels that are handcrafted onto either clear or sandblasted glass. These bevels add an extra layer of texture to your glazing and can make for an eye-catching addition to your entrance.

#### Joy

OBSCURITY

**Athens** 

Brugge

Miami

Talin