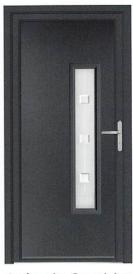

## **ABODA** STEE-AL.

The addition of stylish metallic detailing can really make your entrance pop. Elevate your home to the forefront of modern design with a door design from our ABODA STEE-AL Collection.

Antwerp

Athens

Brugge

Porto

Roma

Talin

**Elephant Grey** 

Rosewood

**Anthracite Grey** 

Schwarz Braun

Racing Green

**ABODA** STEE-AL.

The addition of stylish metallic detailing can really make your entrance pop. Elevate your home to the forefront of modern design with a door design from our ABODA STEE-AL Collection.