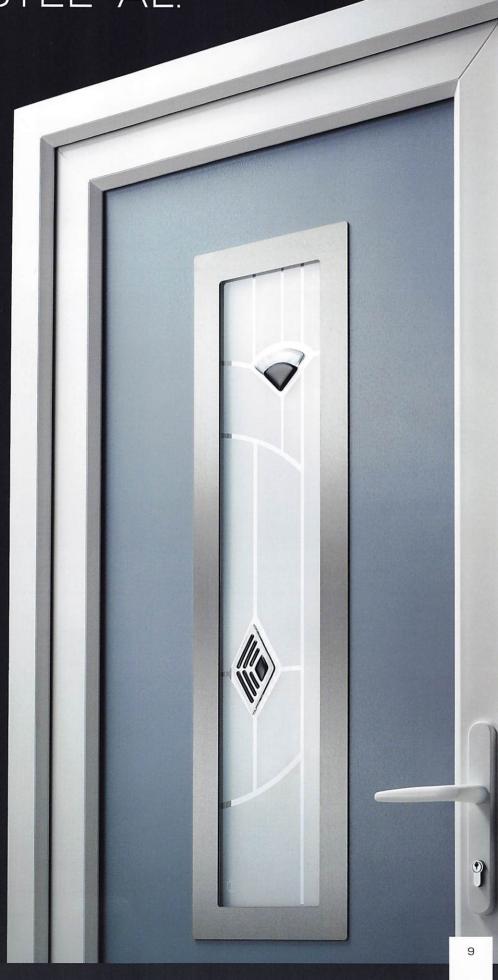

## **ABODA** STEE-AL.

The addition of stylish metallic detailing can really make your entrance pop. Elevate your home to the forefront of modern design with a door design from our ABODA STEE-AL Collection.

**Elephant Grey** 

Rosewood

**Anthracite Grey** 

Schwarz Braun

Racing Green

**ABODA** STEE-AL.

The addition of stylish metallic detailing can really make your entrance pop. Elevate your home to the forefront of modern design with a door design from our ABODA STEE-AL Collection.

Choose any of our cool Grey or Black colours to complement the stainlesssteel detailing or opt for a contrasting colour to really make a style statement.

The metallic glazing cassettes of the ABODA STEE-AL Collection can be ordered for either both the external and internal sides of the door leaf or just the external side.