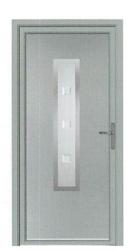

**Elephant Grey** 

Rosewood

**Anthracite Grey** 

Schwarz Braun

Racing Green

**ABODA** STEE-AL.

The addition of stylish metallic detailing can really make your entrance pop. Elevate your home to the forefront of modern design with a door design from our ABODA STEE-AL Collection.

Choose any of our cool Grey or Black colours to complement the stainlesssteel detailing or opt for a contrasting colour to really make a style statement.

The metallic glazing cassettes of the ABODA STEE-AL Collection can be ordered for either both the external and internal sides of the door leaf or just the external side.