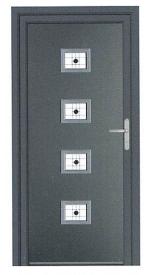

## **ABODA** STEE-AL.

The addition of stylish metallic detailing can really make your entrance pop. Elevate your home to the forefront of modern design with a door design from our ABODA STEE-AL Collection.

**Elephant Grey** 

Rosewood

**Anthracite Grey** 

Schwarz Braun

Racing Green

**ABODA** STEE-AL.

The addition of stylish metallic detailing can really make your entrance pop. Elevate your home to the forefront of modern design with a door design from our ABODA STEE-AL Collection.