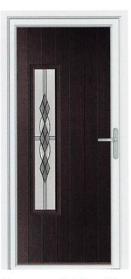

## **ABODA** STEE-AL.

The addition of stylish metallic detailing can really make your entrance pop. Elevate your home to the forefront of modern design with a door design from our ABODA STEE-AL Collection.

**Elephant Grey** 

Rosewood

**Anthracite Grey** 

Schwarz Braun

Racing Green

**ABODA** STEE-AL.

The addition of stylish metallic detailing can really make your entrance pop. Elevate your home to the forefront of modern design with a door design from our ABODA STEE-AL Collection.

Choose any of our cool Grey or Black colours to complement the stainlesssteel detailing or opt for a contrasting colour to really make a style statement.

The metallic glazing cassettes of the ABODA STEE-AL Collection can be ordered for either both the external and internal sides of the door leaf or just the external side.