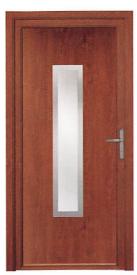

## PRINCIPAL GLAZING DESIGNS.

Choose simplicity with one of our Principal glazing designs. Opt for clear glazing to fill your home with natural light or maintain your privacy with Satin glass.

Each of our Principal glazing designs can be combined with backing glasses to add further privacy or just a little design flair.