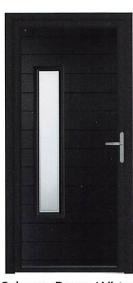

## **ABODA** STEE-AL.

The addition of stylish metallic detailing can really make your entrance pop. Elevate your home to the forefront of modern design with a door design from our ABODA STEE-AL Collection.

**Elephant Grey** 

Rosewood

**Anthracite Grey** 

Schwarz Braun

Racing Green

**ABODA** STEE-AL.

The addition of stylish metallic detailing can really make your entrance pop. Elevate your home to the forefront of modern design with a door design from our ABODA STEE-AL Collection.

Choose any of our cool Grey or Black colours to complement the stainlesssteel detailing or opt for a contrasting colour to really make a style statement.

The metallic glazing cassettes of the ABODA STEE-AL Collection can be ordered for either both the external and internal sides of the door leaf or just the external side.