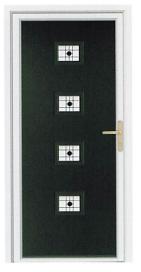

the outside, outside.

### **NBODN**.

Comprising of 16 stunning urban designs, the ABODA Collection of door styles are the ideal way to add instant kerb appeal to your home.



Berlin



Kiev



Lisbon



Madrid



Miami



Paris



Rio



Sydney



Tokyo



Venice



Vienna

## **ABODA** STEE-AL.

The addition of stylish metallic detailing can really make your entrance pop. Elevate your home to the forefront of modern design with a door design from our ABODA STEE-AL Collection.



Antwerp



Athens



Brugge



Porto



Roma



Talin

## **ABODA** Collection.

3FRI IN



Anthracite Grey / Marcel



Elephant Grey / Eden



White / Harmony

/IEV



Golden Oak



**Slate Grey** 



Schwarz Braun





Golden Oak / Graphite



Irish Oak / Joy



Walnut / Satin



Elephant Grey / Murano Blue



Racing Green / Harmony



Slate Grey / Harmony



Golden Oak / Joy



Rosewood / Graphite



Schwarz Braun / Satin



Elephant Grey / Graphite



Golden Oak / Harmony



Schwarz Braun / Virtue



Irish Oak / Graphite



Rosewood / Satin



Schwarz Braun / Joy



Anthracite Grey / Virtue



Elephant Grey / Graphite



Schwarz Braun / Satin



Schwarz Braun / Iris



Golden Oak / Adina



Slate Grey / Eden



Anthracite Grey / Joy



Irish Oak / Graphite



Walnut / Satin



Anthracite Grey / Virtue



Elephant Grey / Graphite



Racing Green / Murano Green



Smooth White



Golden Oak



Irish Oak



**Slate Grey** 



**Elephant Grey** 



Rosewood



**Anthracite Grey** 



Schwarz Braun



Racing Green

**ABODA** STEE-AL.

The addition of stylish metallic detailing can really make you