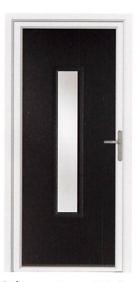

# METRO GLAZING DESIGNS.

Our range of three Metro designs include minimalistic clear detailing to add a little design flair to your entrance. The sandblasted glass will bring an element of privacy to your home whilst still letting in lots of natural light.