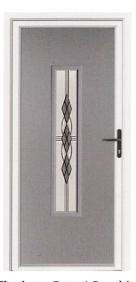

## ORNATE GLAZING DESIGNS.

Inspired by the traditional leaded glass designs of yesteryear, our range of Ornate designs have been given a modern twist.

Simplistic designs with clean lines, resin infills and textured glass make these the ideal choice to add a little sophistication to your entrance.

## BAROQUE GLAZING DESIGNS.

These designs include beautifully cut bevels that are handcrafted onto either clear or sandblasted glass. These bevels add an extra layer of texture to your glazing and can make for an eye-catching addition to your entrance.