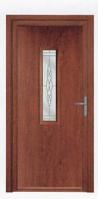

## ORNATE GLAZING DESIGNS.

Inspired by the traditional leaded glass designs of yesteryear, our range of Ornate designs have been given a modern twist.

Simplistic designs with clean lines, resin infills and textured glass make these the ideal choice to add a little sophistication to your entrance.

## BAROQUE GLAZING DESIGNS.

These designs include beautifully cut bevels that are handcrafted onto either clear or sandblasted glass. These bevels add an extra layer of texture to your glazing and can make for an eye-catching addition to your entrance.