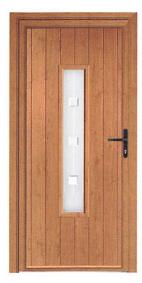

# METRO GLAZING DESIGNS.

Our range of three Metro designs include minimalistic clear detailing to add a little design flair to your entrance. The sandblasted glass will bring an element of privacy to your home whilst still letting in lots of natural light.