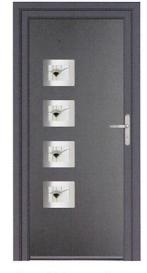

## **ABODA** STEE-AL.

The addition of stylish metallic detailing can really make your entrance pop. Elevate your home to the forefront of modern design with a door design from our ABODA STEE-AL Collection.

**Elephant Grey** 

Rosewood

**Anthracite Grey** 

Schwarz Braun

Racing Green

**ABODA** STEE-AL.

The addition of stylish metallic detailing can really make your entrance pop. Elevate your home to the forefront of modern design with a door design from our ABODA STEE-AL Collection.

Choose any of our cool Grey or Black colours to complement the stainlesssteel detailing or opt for a contrasting colour to really make a style statement.

The metallic glazing cassettes of the ABODA STEE-AL Collection can be ordered for either both the external and internal sides of the door leaf or just the external side.