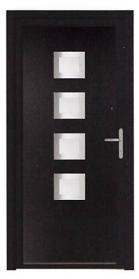

## **ABODA** STEE-AL.

The addition of stylish metallic detailing can really make your entrance pop. Elevate your home to the forefront of modern design with a door design from our ABODA STEE-AL Collection.

**Elephant Grey** 

Rosewood

**Anthracite Grey** 

Schwarz Braun

Racing Green

**ABODA** STEE-AL.

The addition of stylish metallic detailing can really make your entrance pop. Elevate your home to the forefront of modern design with a door design from our ABODA STEE-AL Collection.

Choose any of our cool Grey or Black colours to complement the stainlesssteel detailing or opt for a contrasting colour to really make a style statement.

The metallic glazing cassettes of the ABODA STEE-AL Collection can be ordered for either both the external and internal sides of the door leaf or just the external side.