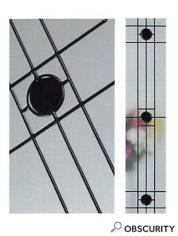

#### **Obscurity Patterns:**

**Charcoal Sticks** 

Contora

Cotswold

Digital

Stippolyte

Combine our patterned Obscurity Glass with Clear glazing to fill your home with natural light whilst maintaining your privacy.

## ORNATE GLAZING DESIGNS.

Inspired by the traditional leaded glass designs of yesteryear, our range of Ornate designs have been given a modern twist.

Simplistic designs with clean lines, resin infills and textured glass make these the ideal choice to add a little sophistication to your entrance.