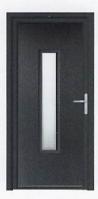

## **ABODA** STEE-AL.

The addition of stylish metallic detailing can really make your entrance pop. Elevate your home to the forefront of modern design with a door design from our ABODA STEE-AL Collection.

**Elephant Grey** 

Rosewood

**Anthracite Grey** 

Schwarz Braun

Racing Green

**ABODA** STEE-AL.

The addition of stylish metallic detailing can really make your entrance pop. Elevate your home to the forefront of modern design with a door design from our ABODA STEE-AL Collection.

Choose any of our cool Grey or Black colours to complement the stainlesssteel detailing or opt for a contrasting colour to really make a style statement.

The metallic glazing cassettes of the ABODA STEE-AL Collection can be ordered for either both the external and internal sides of the door leaf or just the external side.