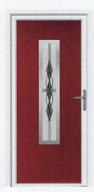

Antwerp

Athens

Brugge

Porto

Roma

Talin

**Elephant Grey** 

Rosewood

**Anthracite Grey** 

Schwarz Braun

Racing Green

**ABODA** STEE-AL.

The addition of stylish metallic detailing can really make your entrance pop. Elevate your home to the forefront of modern design with a door design from our ABODA STEE-AL Collection.

Choose any of our cool Grey or Black colours to complement the stainlesssteel detailing or opt for a contrasting colour to really make a style statement.

The metallic glazing cassettes of the ABODA STEE-AL Collection can be ordered for either both the external and internal sides of the door leaf or just the external side.