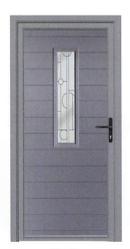

## **ABODA** STEE-AL.

The addition of stylish metallic detailing can really make your entrance pop. Elevate your home to the forefront of modern design with a door design from our ABODA STEE-AL Collection.

**Elephant Grey** 

Rosewood

**Anthracite Grey** 

Schwarz Braun

Racing Green

**ABODA** STEE-AL.

The addition of stylish metallic detailing can really make your entrance pop. Elevate your home to the forefront of modern design with a door design from our ABODA STEE-AL Collection.

Choose any of our cool Grey or Black colours to complement the stainlesssteel detailing or opt for a contrasting colour to really make a style statement.

The metallic glazing cassettes of the ABODA STEE-AL Collection can be ordered for either both the external and internal sides of the door leaf or just the external side.