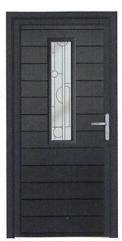

## **ABODA** STEE-AL.

The addition of stylish metallic detailing can really make your entrance pop. Elevate your home to the forefront of modern design with a door design from our ABODA STEE-AL Collection.

**Elephant Grey** 

Rosewood

**Anthracite Grey** 

Schwarz Braun

Racing Green

**ABODA** STEE-AL.

The addition of stylish metallic detailing can really make your entrance pop. Elevate your home to the forefront of modern design with a door design from our ABODA STEE-AL Collection.

Choose any of our cool Grey or Black colours to complement the stainlesssteel detailing or opt for a contrasting colour to really make a style statement.

The metallic glazing cassettes of the ABODA STEE-AL Collection can be ordered for either both the external and internal sides of the door leaf or just the external side.