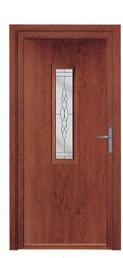

## **ABODA** Collection.

3FRI IN

Anthracite Grey / Marcel

Elephant Grey / Eden

White / Harmony

/IEV

Golden Oak

**Slate Grey** 

Walnut / Satin

Anthracite Grey / Virtue

Elephant Grey / Graphite

Racing Green / Murano Green

Smooth White

Golden Oak

Irish Oak

**Slate Grey** 