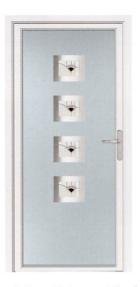

## **ABODA** STEE-AL.

The addition of stylish metallic detailing can really make your entrance pop. Elevate your home to the forefront of modern design with a door design from our ABODA STEE-AL Collection.

**Elephant Grey** 

Rosewood

**Anthracite Grey** 

Schwarz Braun

Racing Green

**ABODA** STEE-AL.

The addition of stylish metallic detailing can really make your entrance pop. Elevate your home to the forefront of modern design with a door design from our ABODA STEE-AL Collection.

Choose any of our cool Grey or Black colours to complement the stainlesssteel detailing or opt for a contrasting colour to really make a style statement.

The metallic glazing cassettes of the ABODA STEE-AL Collection can be ordered for either both the external and internal sides of the door leaf or just the external side.