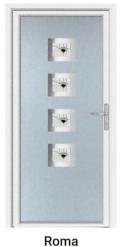

Rosewood / Joy

Anthracite Smooth / Virtue

Elephant Grey / Satin

Slate Grey / Murano Green

ROMA

Duck Egg / Murano Black

Racing Green / Clear

Raven Black / Satin