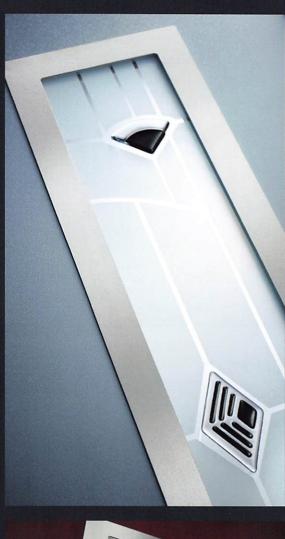

## **ABODA** STEE-AL.

The addition of stylish metallic detailing can really make your entrance pop. Elevate your home to the forefront of modern design with a door design from our ABODA STEE-AL Collection.

**Elephant Grey** 

Rosewood

**Anthracite Grey** 

Schwarz Braun

Racing Green

**ABODA** STEE-AL.

The addition of stylish metallic detailing can really make your entrance pop. Elevate your home to the forefront of modern design with a door design from our ABODA STEE-AL Collection.

Choose any of our cool Grey or Black colours to complement the stainlesssteel detailing or opt for a contrasting colour to really make a style statement.

The metallic glazing cassettes of the ABODA STEE-AL Collection can be ordered for either both the external and internal sides of the door leaf or just the external side.