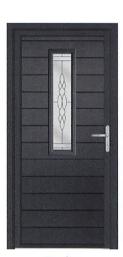

## **ABODA** STEE-AL.

The addition of stylish metallic detailing can really make your entrance pop. Elevate your home to the forefront of modern design with a door design from our ABODA STEE-AL Collection.

**Elephant Grey** 

Rosewood

**Anthracite Grey** 

Schwarz Braun

Racing Green

**ABODA** STEE-AL.

The addition of stylish metallic detailing can really make your entrance pop. Elevate your home to the forefront of modern design with a door design from our ABODA STEE-AL Collection.