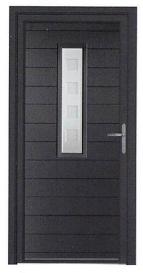

## **ABODA** STEE-AL.

The addition of stylish metallic detailing can really make your entrance pop. Elevate your home to the forefront of modern design with a door design from our ABODA STEE-AL Collection.

Antwerp

Athens

Brugge

Porto

Roma

Talin

**Elephant Grey** 

Rosewood

**Anthracite Grey** 

Schwarz Braun

Racing Green

**ABODA** STEE-AL.

The addition of stylish metallic detailing can really make your entrance pop. Elevate your home to the forefront of modern design with a door design from our ABODA STEE-AL Collection.